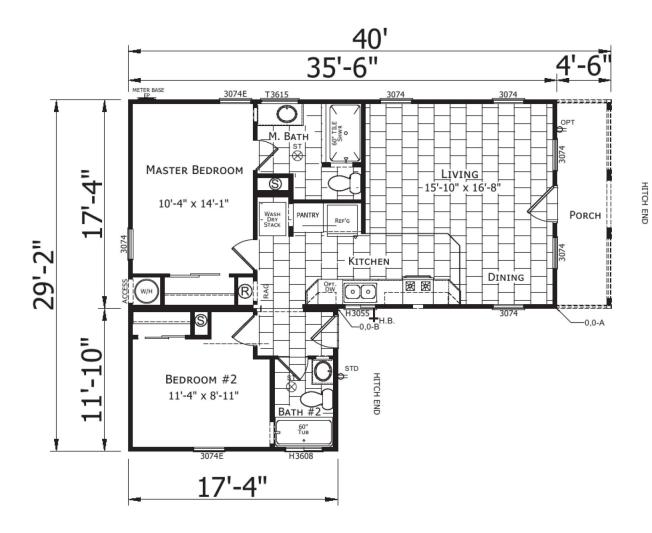

# RESORT COTTAGE II

**CHAMPION HOME** 

Starting at \$102,000

2 Bedroom 2 Bath 898 sq ft

www.palmcreekgolf.com