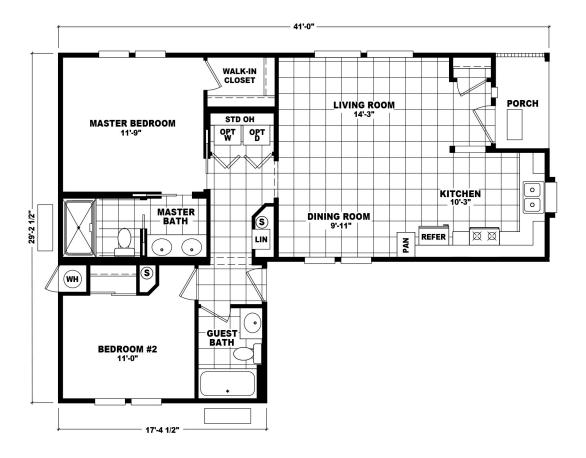

# PALM COTTAGE II

CAVCO HOME

## Starting at \$102,000

2 Bedroom 2 Bath 918 sq ft