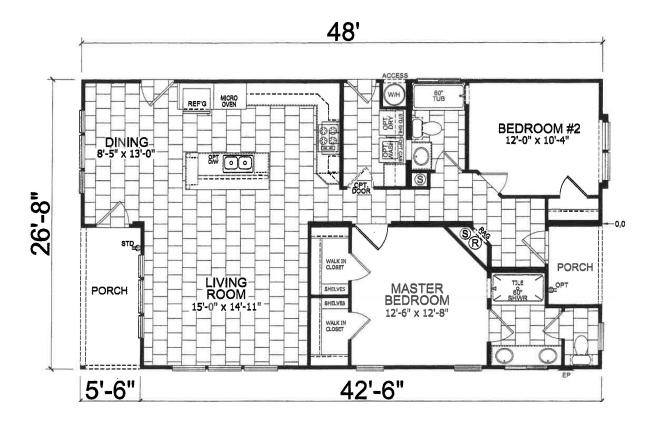

# VILLAGE HOMES

## GREENBELT FLOOR PLANS



# MONACO GREENBELT

**CAVCO HOME** 

### Starting at \$144,900



# VERONA GREENBELT

**CHAMPION HOME** 

Starting at \$144,900



## What's Included

### 7-Year Home Warranty

#### **Interior Features**

- 9' flat ceilings
- Ceiling-fan ready
- 2" wood blinds with valance/cornice
- Wood window sills
- All lighting fixtures
- 2 solar tubes, choice of location

#### **Exterior Features**

- Full carport with awning / concrete drive
- Concrete front steps / border around home
- Architectural shingle roof
- 16" eaves and gutters
- Designer glass front door
- Nine lite half-glass rear door
- Two hose bibs
- Vinyl dual glaze windows

#### Construction

- R-33 roof insulation
- Air conditioner / heat pump
- Choice of exterior / interior paint colors
- 40-gallon electric water heater
- 200 amp total electric home
- Overhead duct system
- Whole house water shut-off valve
- 30 lb. roof load

### Space Rent Incentive

#### Ki