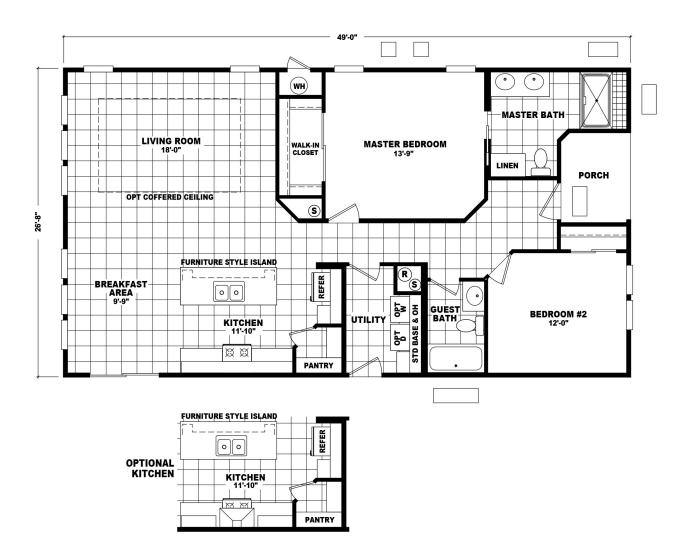

# VILLAGE HOMES

## GREENBELT FLOOR PLANS



# MONACO GREENBELT

**CAVCO HOME** 

### Starting at \$144,900



# VERONA GREENBELT

**CHAMPION HOME** 

Starting at \$144,900



## What's Included

### 7-Year Home Warranty

#### **Interior Features**

- 9' flat ceilings
- Ceiling-fan ready
- 2" wood blinds with valance/cornice
- Wood window sills
- All lighting fixtures
- 2 solar tubes, choice of location

#### **Exterior Features**

- Full carport with awning / concrete drive
- Concrete front steps / border around home
- Architectural shingle roof
- 16" eaves and gutters
- Designer glass front door
- Nine lite half-glass rear door
- Two hose bibs
- Vinyl dual glaze windows

#### Construction

- R-33 roof insulation
- Air conditioner / heat pump
- Choice of exterior / interior paint colors
- 40-gallon electric water heater
- 200 amp total electric home
- Overhead duct system
- Whole house water shu