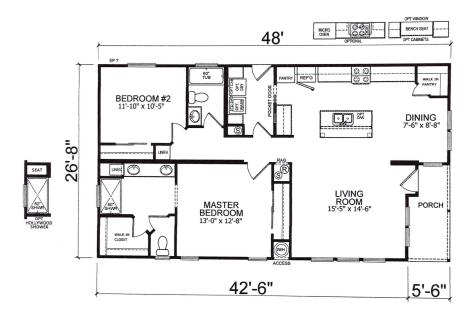

# VILLAGE HOME FLOOR PLANS



# VENICE CAVCO HOME

Starting at \$144,900



2 Bedroom 2 Bath 1280 sq ft

## POTENZA CAVCO HOME

Starting at \$144,900



2 Bedroom 2 Bath 1288 sq ft

### **FINESTRA**

**CHAMPION HOME** 

Starting at \$144,900



2 Bedroom 2 Bath 1206 sq ft

# MILAN CHAMPION HOME

Starting at \$144,900



2 Bedroom 2 Bath 1280 sq ft

### WHAT'S INCLUDED

#### 7-Year Home Warranty

#### **Interior Features**

- 9' flat ceilings
- Ceiling-fan ready
- 2" wood blinds with valance/cornice
- Wood window sills
- All lighting fixtures
- 2 solar tubes, choice of location

#### **Exterior Features**

- Full carport with awning / concrete drive
- Concrete front steps / border around home
- Architectural shingle roof
- 16" eaves and gutters
- Designer glass front door
- Nine lite half-glass rear door
- Two hose bibs
- Vinyl dual glaze windows

#### Construction

- R-33 roof insulation
- Air conditioner / heat pump
- Choice of exterior / interior paint colors
- 40-gallon electric water heater
- 200 amp total electric home
- Overhead duct system
- Whole house water shut-off valve
- 30 lb. roof load

##