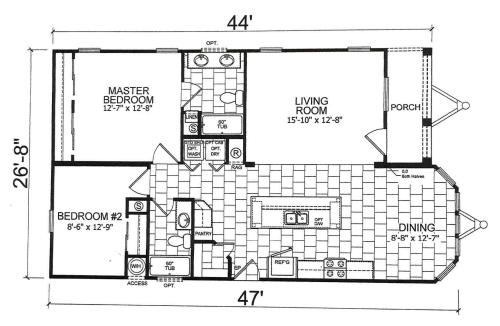

# VILLAGE HOME FLOOR PLANS



# VENICE CAVCO HOME

Starting at \$144,900



2 Bedroom 2 Bath 1280 sq ft

## POTENZA CAVCO HOME

Starting at \$144,900



2 Bedroom 2 Bath 1288 sq ft

### **FINESTRA**

**CHAMPION HOME** 

Starting at \$144,900



2 Bedroom 2 Bath 1206 sq ft

# MILAN CHAMPION HOME

Starting at \$144,900



2 Bedroom 2 Bath 1280 sq ft

### WHAT'S INCLUDED

#### 7-Year Home Warranty

#### **Interior Features**

- 9' flat ceilings
- Ceiling-fan ready
- 2" wood blinds with valance/cornice
- Wood window sills
- All lighting fixtures
- 2 solar tubes, choice of location

#### **Exterior Features**

- Full carport with awning / concrete drive
- Concrete front steps / border around home
- Architectural shingle roof
- 16" eaves and gutters
- Designer glass front door
- Nine lite half-glass rear door
- Two hose bibs
- Vinyl dual glaze windows

#### Construction

- R-33 roof insulation
- Air conditioner / heat pump
- Choice of exterior / interior paint colors
- 40-gallon electric water heater
- 200 amp total electric home
- O