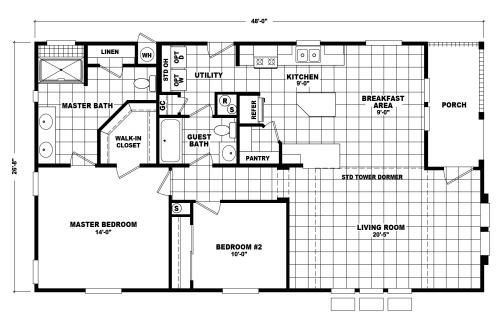

# VILLAGE HOME FLOOR PLANS



# VENICE CAVCO HOME

Starting at \$144,900



2 Bedroom 2 Bath 1280 sq ft

## POTENZA CAVCO HOME

Starting at \$144,900



2 Bedroom 2 Bath 1288 sq ft

### **FINESTRA**

**CHAMPION HOME** 

Starting at \$144,900



2 Bedroom 2 Bath 1206 sq ft

# MILAN CHAMPION HOME

Starting at \$144,900



2 Bedroom 2 Bath 1280 sq ft

### WHAT'S INCLUDED

#### 7-Year Home Warranty

#### **Interior Features**

- 9' flat ceilings
- Ceiling-fan ready
- 2" wood blinds with valance/cornice
- Wood window sills
- All lighting fixtures
- 2 solar tubes, choice of location

#### **Exterior Features**

- Full carport with awning / concrete drive
- Concrete front steps / border around home
- Architectural shingle roof
- 16" eaves and gutters
- Designer glass front door
- Nine lite half-glass rear door
- Two hose bibs
- Vinyl dual glaze windows

#### Constructi