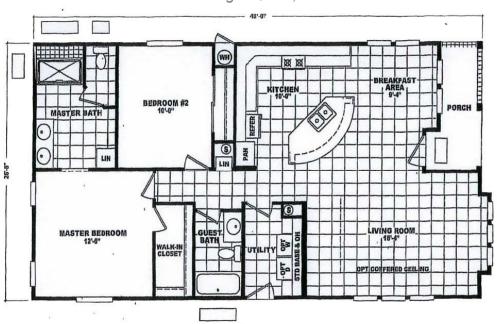

# VILLAGE HOME FLOOR PLANS



# VENICE CAVCO HOME

Starting at \$144,900



2 Bedroom 2 Bath 1280 sq ft

## POTENZA CAVCO HOME

Starting at \$144,900



2 Bedroom 2 Bath 1288 sq ft

### **FINESTRA**

**CHAMPION HOME** 

Starting at \$144,900



2 Bedroom 2 Bath 1206 sq ft

# MILAN CHAMPION HOME

Starting at \$144,900



2 Bedroom 2 Bath 1280 sq ft

### WHAT'S INCLUDED

#### 7-Year Home Warranty

#### **Interior Features**

- 9' flat ceilings
- Ceiling-fan ready
- 2" wood blinds with valance/cornice
- Wood window sills
- All lighting fixtures
- 2 solar tubes, choice of location

#### **Exterior Features**

- Full carport with awning / concrete drive
- Concrete front steps / border around home
- Architectural shingle roof
- 16" eaves and gutters
- Designer glass front door
- Nine lite half-glass rear door
- Two hose bibs
- Vinyl dual glaze windows

#### Construction

- R-33 roof insulation
- Air conditioner / heat pump
- Choice of exterior